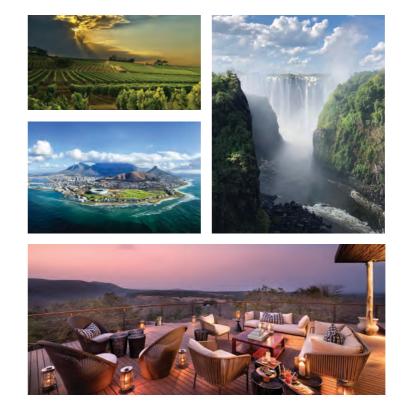

## 7.766 KM of exceptional scenic driving

The Southern Africa Road Classic will take you through some of the most fascinating sightseeing in the world.

Crossing 7 countries and many borders .... Driving Discovery includes ..... stunning panoramic views at Cape Point, the dramatic landscape with its contrasts in Namibia. The largest sand dunes of the world are found in the Namib Desert. Moving onto Botswana through the Caprivi Strip linking Zimbabwe, Zambia and northern Botswana. Botswana has some of the greatest wildlife spectacles on earth. No visit to Africa is complete without a visit to one of the Natural 7 Wonders of the World the "smoke that thunders ", Victoria Falls.

Driving into Mozambique, the green lush fertile soil and plantations, the paradise island of Bazaruto , and the colonial past of Maputo. The Portuguese influence mixed with many other cultures is highlighted in the delicious seafood cuisine.

The Kingdom of Eswatini (formerly Swaziland) is Africa's remaining absolute monarchy and a country of happy people. Crossing back into South Africa to the iconic Phinda Private reserve, you will be able to sample the diversity of the Eco systems , it's fauna and flora, before ending the rally in Durban at the famous Oyster Box hotel.