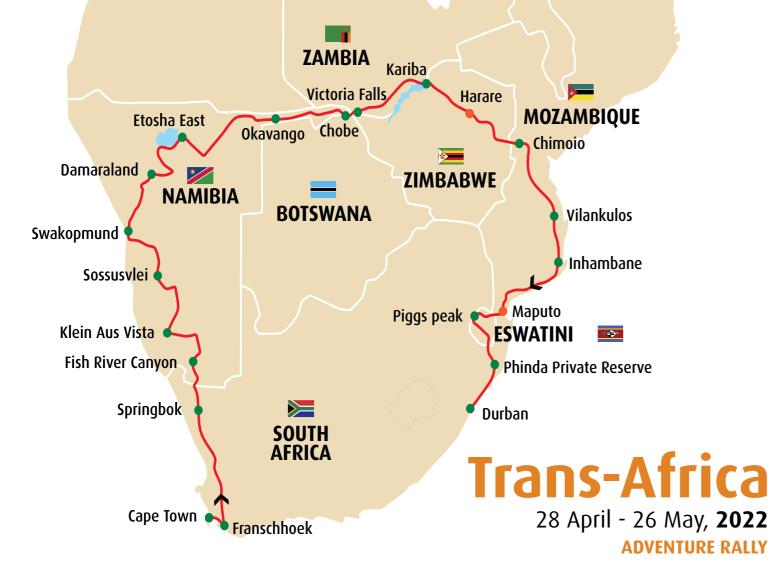

#### CARS

Older than **1980** Limited to **18 cars** Limited number of 4X4 For all other types of vehicles or questions: **please contact us!** 

DAY 1 Arrival in Cape Town Cape Town - Franschhoek DAY 2 Franschhoek - Springbok DAY 3 Springbok - Fish River Canyon DAY 4 Fish River Canyon - Klein Aus Vista DAY 5 Klein Aus Vista - Sossusvlei DAY 6 Sossusvlei DAY 7 Sossusvlei - Swakopmund DAY 8 Swakopmund - Damaraland **DAY 9** DAY 10 Damaraland - Etosha East **DAY 11** Etosha East DAY 12 Etosha East - Okavango DAY 13 Okavango - Chobe **DAY 14** Chobe - Victoria Falls **DAY 15** Victoria Falls

#### **ROAD CONDITIONS**

70% Asphalt 30% Dirt but good roads Amazing scenery guaranteed

| DAY 16 | Victoria Falls - Lake Kariba      |
|--------|-----------------------------------|
| DAY 17 | Lake Kariba                       |
| DAY 18 | Lake Kariba - Harare              |
| DAY 19 | Harare - Chimoio                  |
| DAY 20 | Chimoio - Vilankulos              |
| DAY 21 | Vilankulos                        |
| DAY 22 | Vilankulos                        |
| DAY 23 | Vilankulos - Inhambane            |
| DAY 24 | Inhambane - Maputo                |
| DAY 25 | Maputo - Pigg's Peak              |
| DAY 26 | Pigg's Peak - Phinda Game Reserve |
| DAY 27 | Phinda                            |
| DAY 28 | Phinda - Durban                   |
| DAY 29 | Durban                            |

## 7.766 KM of exceptional scenic driving

The Southern Africa Road Classic will take you through some of the most fascinating sightseeing in the world.

Crossing 7 countries and many borders .... Driving Discovery includes ..... stunning panoramic views at Cape Point, the dramatic landscape with its contrasts in Namibia. The largest sand dunes of the world are found in the Namib Desert. Moving onto Botswana through the Caprivi Strip linking Zimbabwe, Zambia and northern Botswana. Botswana has some of the greatest wildlife spectacles on earth. No visit to Africa is complete without a visit to one of the Natural 7 Wonders of the World the "smoke that thunders ", Victoria Falls.

Driving into Mozambique, the green lush fertile soil and plantations, the paradise island of Bazaruto , and the colonial past of Maputo. The Portuguese influence mixed with many other cultures is highlighted in the delicious seafood cuisine.

The Kingdom of Eswatini (formerly Swaziland) is Africa's remaining absolute monarchy and a country of happy people. Crossing back into South Africa to the iconic Phinda Private reserve, you will be able to sample the diversity of the Eco systems , it's fauna and flora, before ending the rally in Durban at the famous Oyster Box hotel.