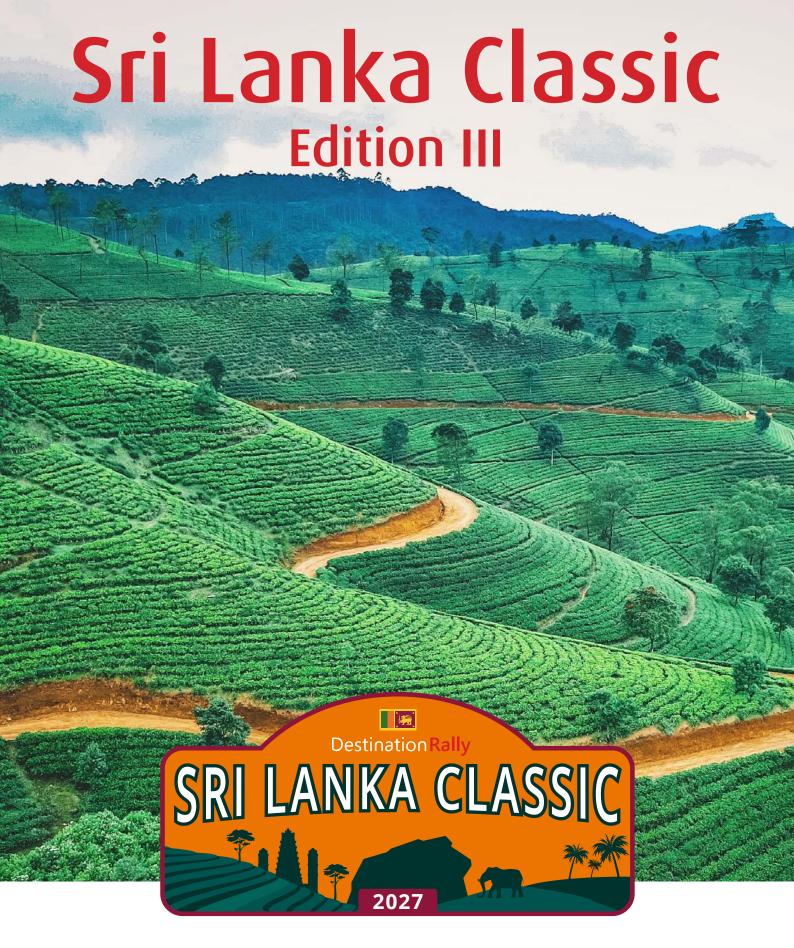

#### Sri Lanka, The island of Jewels in the Indian Ocean!

Serendip was the original name of Sri Lanka used by Arabic traders from which came the English 'serendipity' because the land was a happy chance discovery!

We picked up the most scenic routes across the country, along paddy fields, mango groves and forest and along the coast. Once you hit the highlands watch out for the spectacular sweep of the mountains and the sprawling tea gardens on mist clad undulating slopes that stretch out as far as the eye can see.